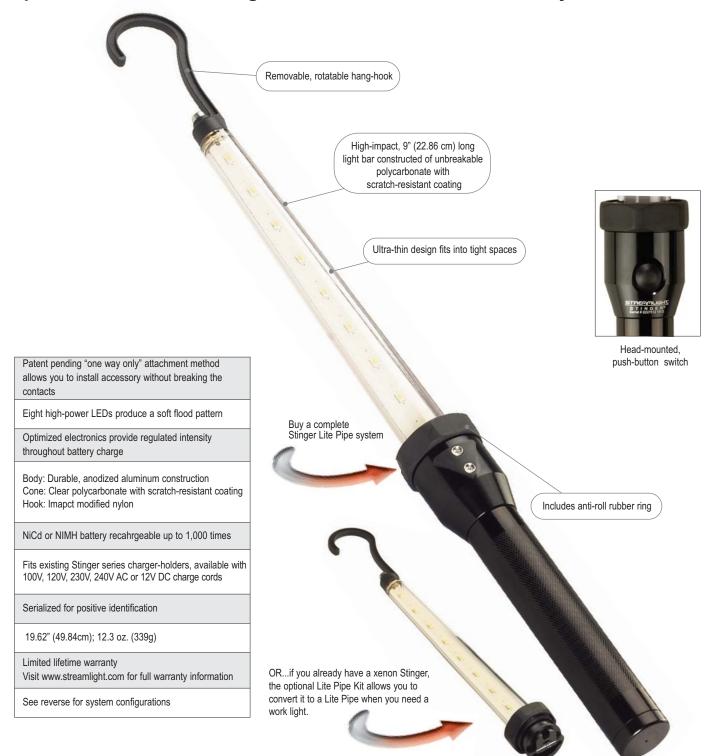

## STINGER<sup>®</sup> LITE PIPE RECHARGEABLE LED WORK LIGHT SYSTEM

Work light featuring eight high-power LEDs produces a soft, 200+ lumen flood pattern to illuminate a large work area and runs continuously for over 3 hours.